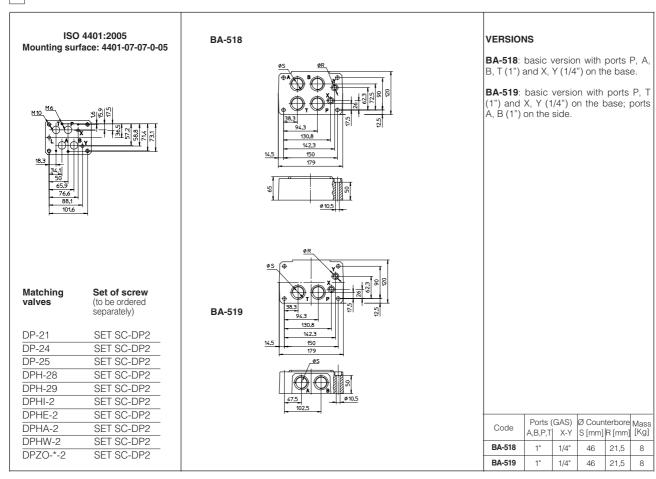

ssembled                        |
| Ambient temperature       | From -20°C to +70°C                                                                                            |
| Fluid                     | Hydraulic oil as per DIN 51524535, for other fluids contact our technical office                               |
| Recommended viscosity     | $15 \div 100 \text{ mm}^2\text{/s}$ - max allowed range: see the technical table of the valves to be assembled |
| Fluid contamination class | See the technical table of the valves to be assembled                                                          |
| Fluid temperature         | See the technical table of the valves to be assembled                                                          |

## 4 SINGLE STATION SUBPLATES FOR VALVES SIZE 16